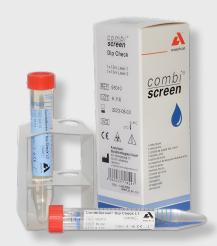

# **CombiScreen® Dip Check Controls**

## **Urinalysis Dipstick and hCG Control**

### Ready to Use Dipper Control

CombiScreen® Dip Check is a reliable quality control based on human standard material, for both visual and instrument read urine dipsticks. The control is very easy-to-use as it simulates patient testing with the full-immersion method, and come in shatter-proof vials with 2D barcodes for direct entry of lot number.