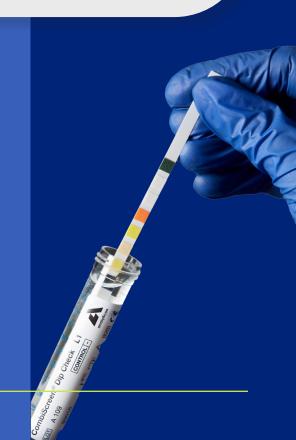

### Ready to Use Dipper Control

CombiScreen® Dip Check is a reliable quality control based on human standard material, for both visual and instrument read urine dipsticks. The control is very easy-to-use as it simulates patient testing with the full-immersion method, and come in shatter-proof vials with 2D barcodes for direct entry of lot number.

#### **Analytes**

Bilirubin Ketones Specific Gravity
Blood Leukocytes Urobilinogen
Creatinine Nitrite Nitrite
Glucose pH Creatinine
hCG Protein