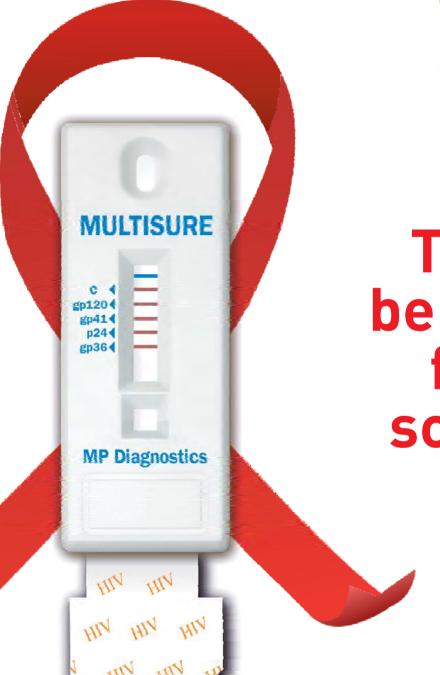

# MP MULTISURE HIV

The new benchmark for HIV screening

#### **Detects & Differentiates HIV 1 & 2**

- The only HIV screening product with 4 individual tests markers to detect antibodies to qp120 (HIV-1), qp41 (HIV-1), p24 (HIV-1/2) and qp36 (HIV-2)
- Increased confidence with HIV-1 positive samples. In our study, more than 95% of HIV-1 positive samples presented with 2 or more bands