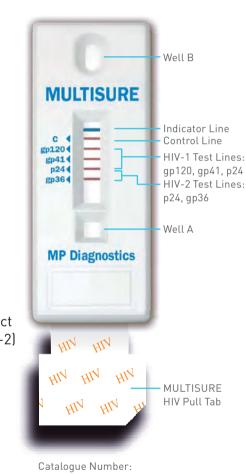

#### **Detects & Differentiates HIV 1 & 2**

- The only HIV screening product with 4 individual tests markers to detect antibodies to qp120 (HIV-1), qp41 (HIV-1), p24 (HIV-1/2) and qp36 (HIV-2)
- Increased confidence with HIV-1 positive samples. In our study, more than 95% of HIV-1 positive samples presented with 2 or more bands

### **Patented Reverse Flow Technology**

- Increased sensitivity with Reverse Flow Technology compared to conventional lateral flow or flow-through technology^
- Reverse Flow Technology gives clearer background and improves visualization of the test lines^
- Reverse Flow Technology enables whole blood testing (capillary blood from finger prick or venous blood)
- \* Including Group M (Subtype A, B, C, D, E, F, G, H, J, K, BC, C/E, CRF01\_AE, CRF02\_AB, CRF02\_AB, E/F, G/CRF02, H/A1, K/CRF09, CRF01/CRF15) & Group O
- ^ Assay Devices and Methods of Analytic Detection (Patent no. 6,316,205)