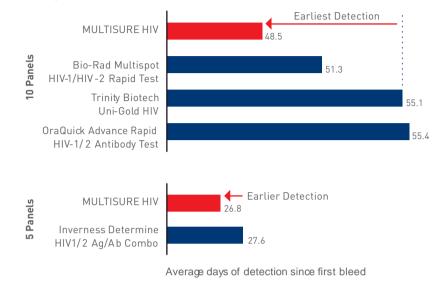

MULTISURE HIV provided the earliest detection in HIV seroconversion panels when compared against commercially available rapid test kitst.

† Commercial kits data extracted from COA of seroconversion panels from ZeptoMetrix Corporation and SeraCare Life Sciences