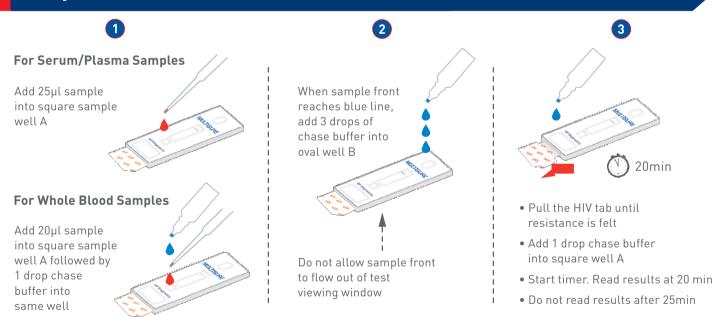

122                     | 100.00%<br>(122/122)                                        |
|                        | HIV positive (untypable) | 3                       | 100.00%<br>(3/3)                                            |
| Clinical<br>Evaluation | HIV positive             | 160                     | 100.00%<br>(160/160)                                        |
| Total                  |                          | 798                     | 100.00%<br>(798/798)                                        |

MULTISURE HIV provided the earliest detection in HIV seroconversion panels when compared against commercially available rapid test kitst.



† Commercial kits data extracted from COA of seroconversion panels from ZeptoMetrix Corporation and SeraCare Life Sciences

### Simple To Use



### Contact us for a Quote Today!

sales@sterilab.co.uk



#### Sterilab Services

The Depot · Mornington Terrace · Harrogate · North Yorkshire · HG1 5DH · UNITED KINGDOM Tel 44 (0) 1423 523300 www.sterilab.co.uk